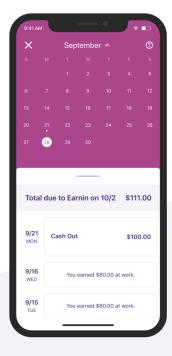

#### 1. Go to work

We use technology to automatically calculate your day's pay 2. Cash out your earnings

Up to \$100 daily max & up to \$500 per pay period. 3. Tip what you think is fair

Earnin doesn't charge mandatory fees.

4. Pay back what you cashed out

Earnin doesn't charge mandatory fees.

\*Cash Out may take up to 30 minutes, actual transfer speed will depend on your bank connection. Restrictions on use of Services and/or third party fees may apply, see Earnin.com/privacyandterms for details.