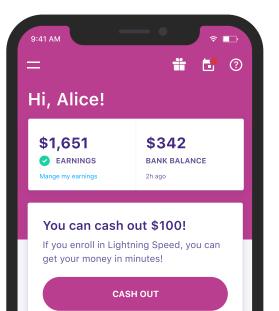

### What is Earnin?

Earnin is a mobile app that allows you to **access your money as you earn it** - without waiting.\*

\*Cash Out may take up to 30 minutes, actual transfer speed will depend on your bank connection. Restrictions on use of Services and/or third party fees may apply, see Earnin.com/privacyandterms for details.

### How Earnin Works\*

To get up and running, download the app and register for flexible pay and access to funds.

#### 1. Go to work

We use technology to automatically calculate your day's pay 2. Cash out your earnings

Up to \$100 daily max & up to \$500 per pay period. 3. Tip what you think is fair

Earnin doesn't charge mandatory fees.

4. Pay back what you cashed out

Earnin doesn't charge mandatory fees.

\*Cash Out may take up to 30 minutes, actual transfer speed will depend on your bank connection. Restrictions on use of Services and/or third party fees may apply, see Earnin.com/privacyandterms for details.