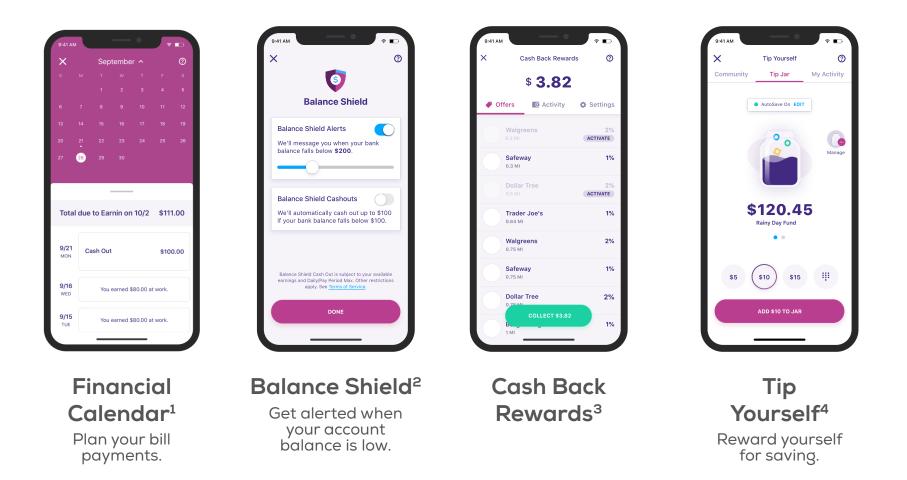

### **Other Financial Wellness Features**

<sup>1</sup>Restrictions on use of Services and/or third party fees may apply, see Earnin.com/privacyandterms for details. <sup>2</sup>Balance Shield cash out is subject to your available earnings and daily pay period max. Other restrictions and/or third party fees may apply. For more information visit Earnin.com/privacyandterms. <sup>3</sup>By using Cash Back Rewards (powered by Empyr) you allow participating merchants and/or card networks details of your transactions. <sup>4</sup>Tip Yourself Account funds are held with Evolve Bank & Trust, Member FDIC and FDIC insured up to \$250,000. Tip Yourself is a 0% APY and \$0 monthly fee service. Your Tip Yourself Account and any Tip Jars are not Savings Accounts. Other restrictions and/or third party fees may apply, see Earnin.com/privacyandterms for details.